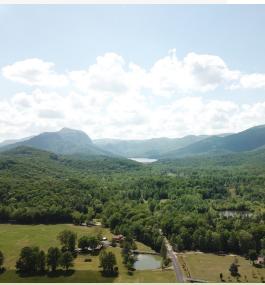

### **Property Description**

This 13.8+/- acre parcel is located approximately 1.5 miles east of the Table Rock reservoir in the Cleveland community of northern Greenville County. The property has good elevation and views with some excellent potential homesites as well. A small field complements the mostly wooded tract and an old roadbed is in place as well. In addition public water and power are both available.

## **Property Highlights**

- Greenville County Tax Map # 0687060100906
- 750+/- ft. of frontage on Table Rock Road
- Maximum Elevation of 1,224' with nice hardwoods and home sites at the higher elevations
- Small field in the SW corner of the property
- Public Water and Power are both available
- An old road bed runs into the interior of the property