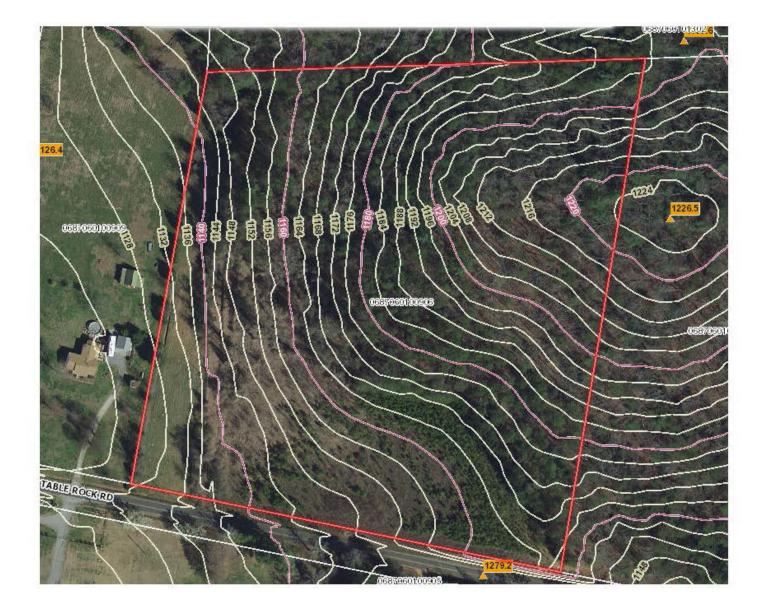

## **Property Highlights**

- Greenville County Tax Map # 0687060100906
- 750+/- ft. of frontage on Table Rock Road
- Maximum Elevation of 1,224' with nice hardwoods and home sites at the higher elevations
- Small field in the SW corner of the property
- Public Water and Power are both available
- An old road bed runs into the interior of the property

### **Property Description**

This 13.8+/- acre parcel is located approximately 1.5 miles east of the Table Rock reservoir in the Cleveland community of northern Greenville County. The property has good elevation and views with some excellent potential homesites as well. A small field complements the mostly wooded tract and an old roadbed is in place as well. In addition public water and power are both available.