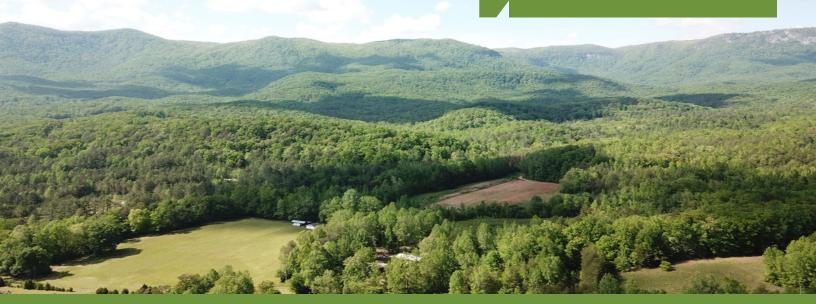

### **Property Description**

This 13.8+/- acre parcel is located approximately 1.5 miles east of the Table Rock reservoir in the Cleveland community of northern Greenville County. The property has good elevation and views with some excellent potential homesites as well. A small field complements the mostly wooded tract and an old roadbed is in place as well. In addition public water and power are both available.