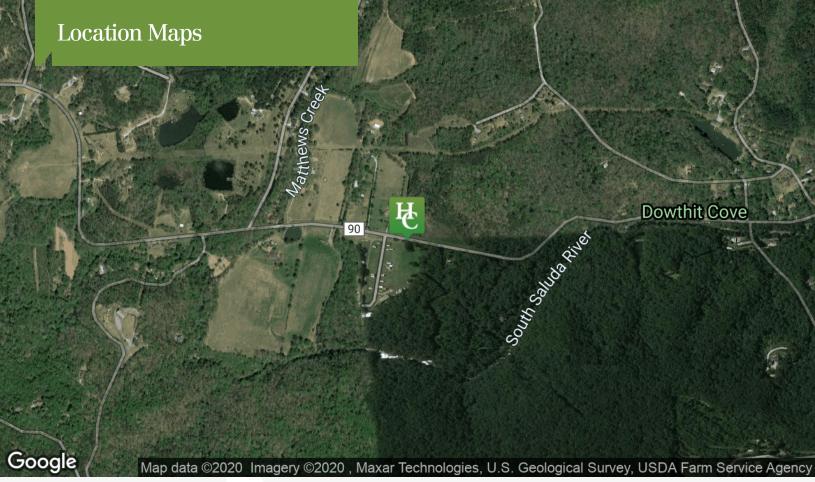

# Table Rock Road Tract

Table Rock Road Cleveland, South Carolina 29635

### **Property Description**

This 13.8+/- acre parcel is located approximately 1.5 miles east of the Table Rock reservoir in the Cleveland community of northern Greenville County. The property has good elevation and views with some excellent potential homesites as well. A small field complements the mostly wooded tract and an old roadbed is in place as well. In addition public water and power are both available.