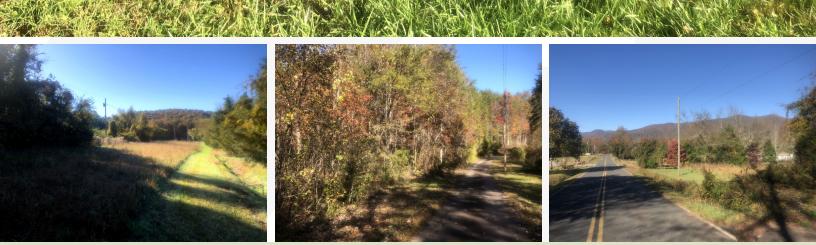

### **Property Description**

This 13.8+/- acre parcel is located approximately 1.5 miles east of the Table Rock reservoir in the Cleveland community of northern Greenville County. The property has good elevation and views with some excellent potential homesites as well. A small field complements the mostly wooded tract and an old roadbed is in place as well. In addition public water and power are both available.

# Additional Photos

Huff Creek Properties | 101 E Washington St, Suite 400, Greenville, SC 29601 | 864 232 9040
huffcreekproperties.com