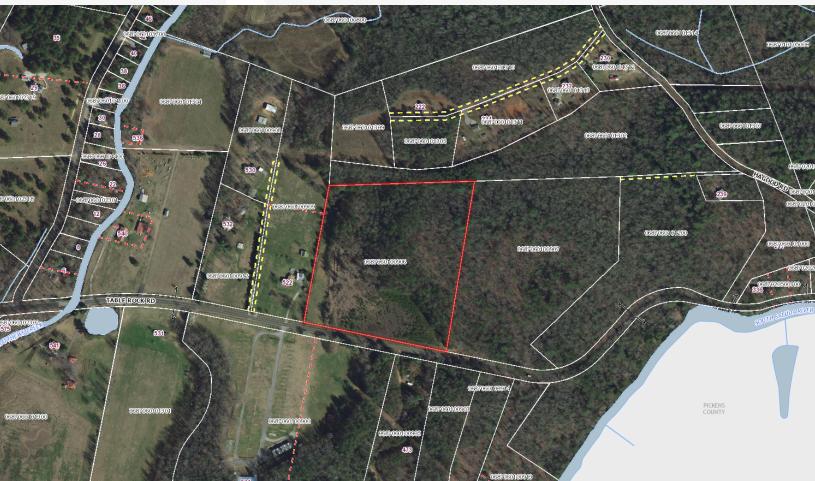

## **Property Highlights**

- Greenville County Tax Map # 0687060100906
- 750+/- ft. of frontage on Table Rock Road
- Maximum Elevation of 1,224' with nice hardwoods and home sites at the higher elevations
- Small field in the SW corner of the property
- Public Water and Power are both available
- An old road bed runs into the interior of the property

### **Property Description**

This 13.8+/- acre parcel is located approximately 1.5 miles east of the Table Rock reservoir in the Cleveland community of northern Greenville County. The property has good elevation and views with some excellent potential homesites as well. A small field complements the mostly wooded tract and an old roadbed is in place as well. In addition public water and power are both available.