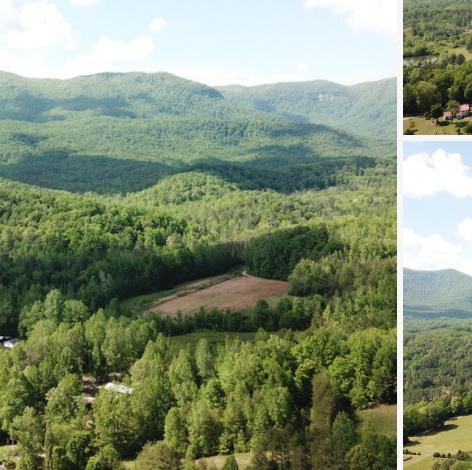

### **Property Description**

This 13.8+/- acre parcel is located approximately 1.5 miles east of the Table Rock reservoir in the Cleveland community of northern Greenville County. The property has good elevation and views with some excellent potential homesites as well. A small field complements the mostly wooded tract and an old roadbed is in place as well. In addition public water and power are both available.

# Additional Photos

Huff Creek Properties | 101 E Washington St, Suite 400, Greenville, SC 29601 | 864 232 9040
huffcreekproperties.com