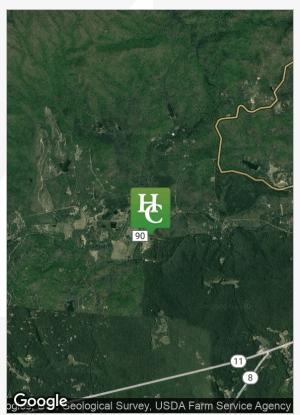

## **Property Highlights**

- Greenville County Tax Map # 0687060100906
- 750+/- ft. of frontage on Table Rock Road
- Maximum Elevation of 1,224' with nice hardwoods and home sites at the higher elevations
- Small field in the SW corner of the property
- Public Water and Power are both available
- An old road bed runs into the interior of the property

### **Property Description**

This 13.8+/- acre parcel is located approximately 1.5 miles east of the Table Rock reservoir in the Cleveland community of northern Greenville County. The property has good elevation and views with some excellent potential homesites as well. A small field complements the mostly wooded tract and an old roadbed is in place as well. In addition public water and power are both available.